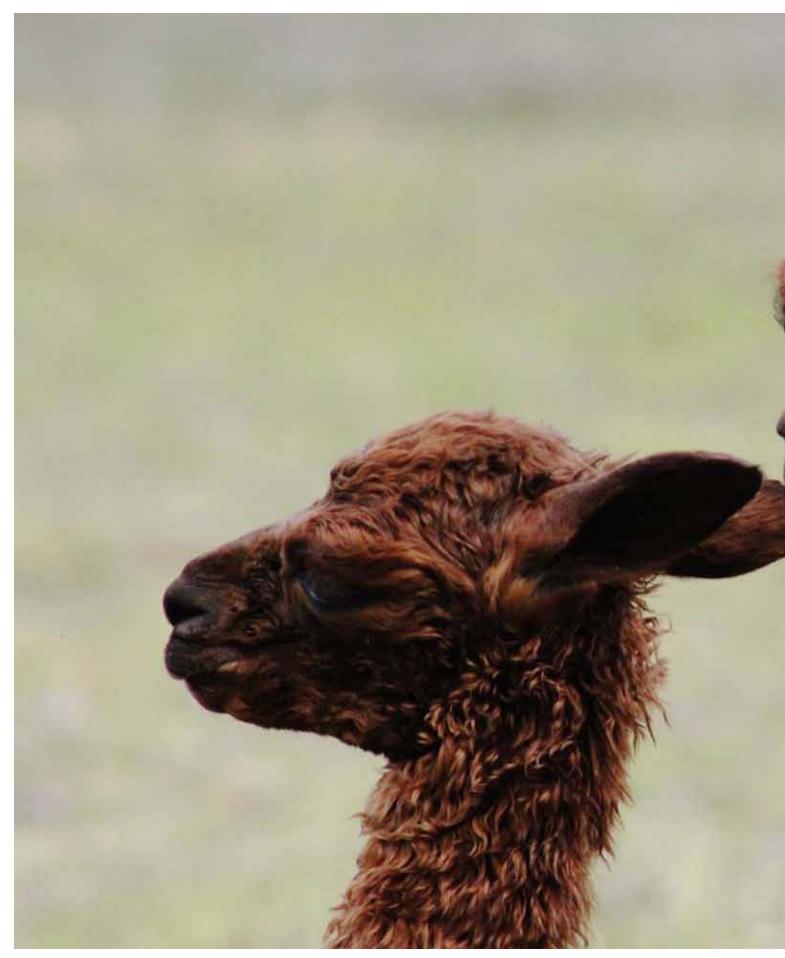

At the end of October, twin llama crias were born at my ranch. I believe they were born with a purpose and they are destined for service assisting veterans diagnosed with post traumatic stress

syndrome ("PTSD"). Both twins are female and they are healthy. I attribute their good health directly to the quality of food, nutrition and care of their mother. Their dispositions are sweet and inquisitive. With proper care and handling, the twins will add value to the lives of veterans with PTSD who have served our country.