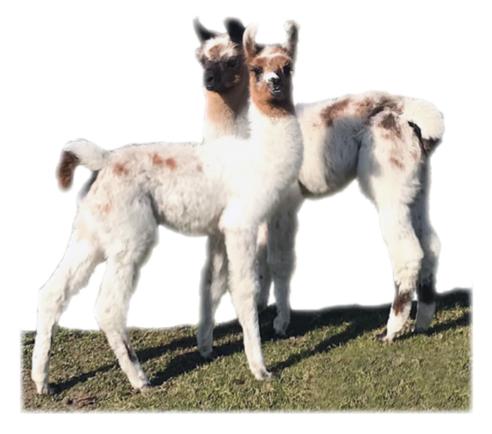

At the end of October, twin llama crias were born at my ranch. I believe they were born with a purpose and they are destined for service assisting veterans diagnosed with post traumatic stress

syndrome ("PTSD"). Both twins are female and they are healthy. I attribute their good health directly to the quality of food, nutrition and care of their mother. Their dispositions are sweet and inquisitive. With proper care and handling, the twins will add value to the lives of veterans with PTSD who have served our country.