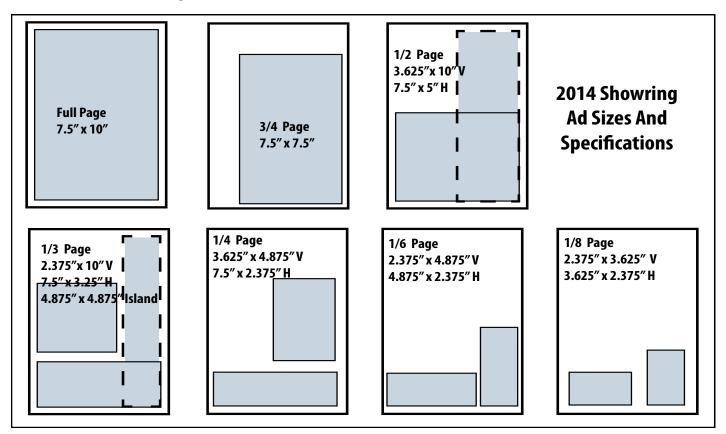

the activities horse owners participate in may be considered as falling outside of the exemptions.

## **ALSA Showring Magazine Rates & Specs**

The ALSA Showring Magazine is a quarterly on line publication.

ISSUE PUBLICATION DATE

Spring March Summer June

Fall September Winter December

#### **ADVERTISING SPACE AVAILABLE:**

| Rates:           | Members        | Non-Members |
|------------------|----------------|-------------|
| <u>Full Page</u> | \$100.00       | \$110.00    |
| 3/4 Page         | <b>\$75.00</b> | \$85.00     |
| 1/2 Page         | \$50.00        | \$60.00     |
| 1/3 Page         | \$33.00        | \$43.00     |
| 1/4 Page         | \$25.00        | \$35.00     |
| 1/6 Page         | \$15.00        | \$25.00     |
| 1/8 Page         | \$10.00        | \$20.00     |



For layout questions and design please contact the editor:

Ruby Herron 713-249-8523

Showring@FigmentRanch.com

The Showring editor and the ALSA Board of Directors reserve the right to refuse any ad.





Alpaca & Llama Show Association