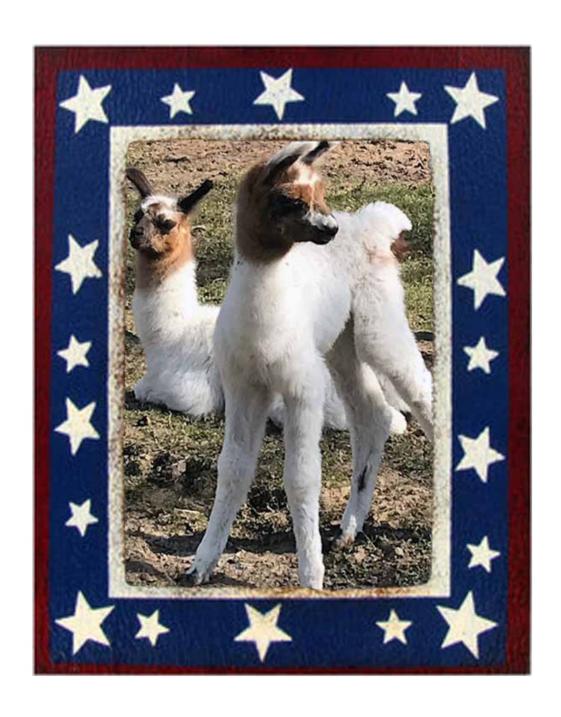

At the end of October, twin llama crias were born at my ranch. I believe they were born with a purpose and they are destined for service assisting veterans diagnosed with post traumatic stress

syndrome ("PTSD"). Both twins are female and they are healthy. I attribute their good health directly to the quality of food, nutrition and care of their mother. Their dispositions are sweet and inquisitive. With proper care and handling, the twins will add value to the lives of veterans with PTSD who have served our country.