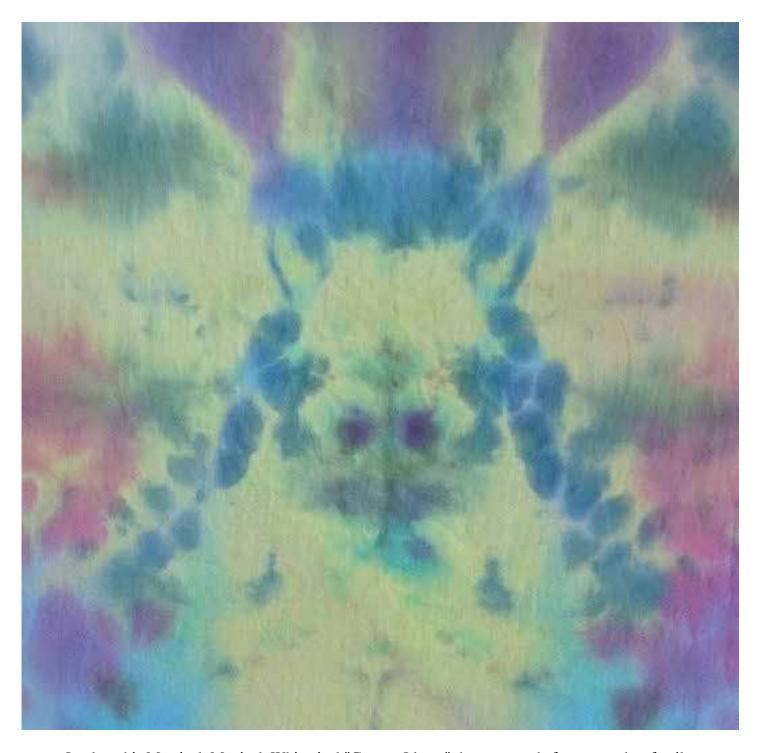

## How does it begin?

Look at this Mystical, Magical, Whimsical "Groovy Llama" that appeared after we made a family anniversary tie-dyed banner! Soon cool products will be made from this design!

#llama#Tiedyellama #tiedye #groovyllama

I'm checking into making our "Groovy Llama" design into prints that will be suitable for framing, cool greeting cards and funky coffee mugs..
y'all let me know if you're interested in them!!

Susan Grunger Gray Images of the Heart & Soul www.images-heart.com