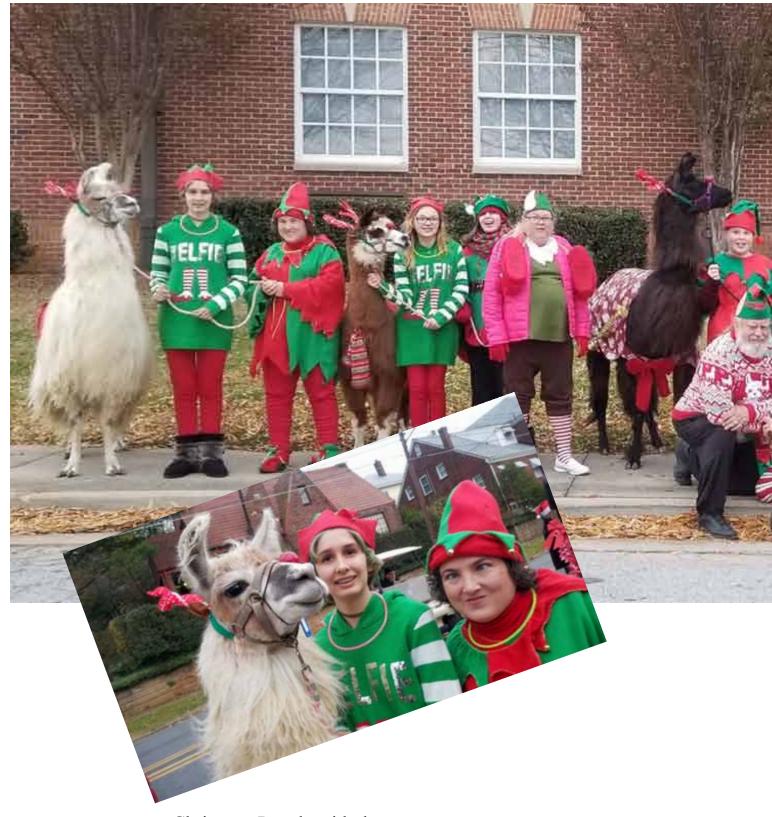

## Questions?

Contact Show Superintendent, Danette Mars hdmccleary@sbcglobal.net

Contact Livestock Staff
livestock@rodeohouston.com or 832.667.1125

Christmas Parade with the 4-H club & the ENABLE (our program for adults with disabilities).