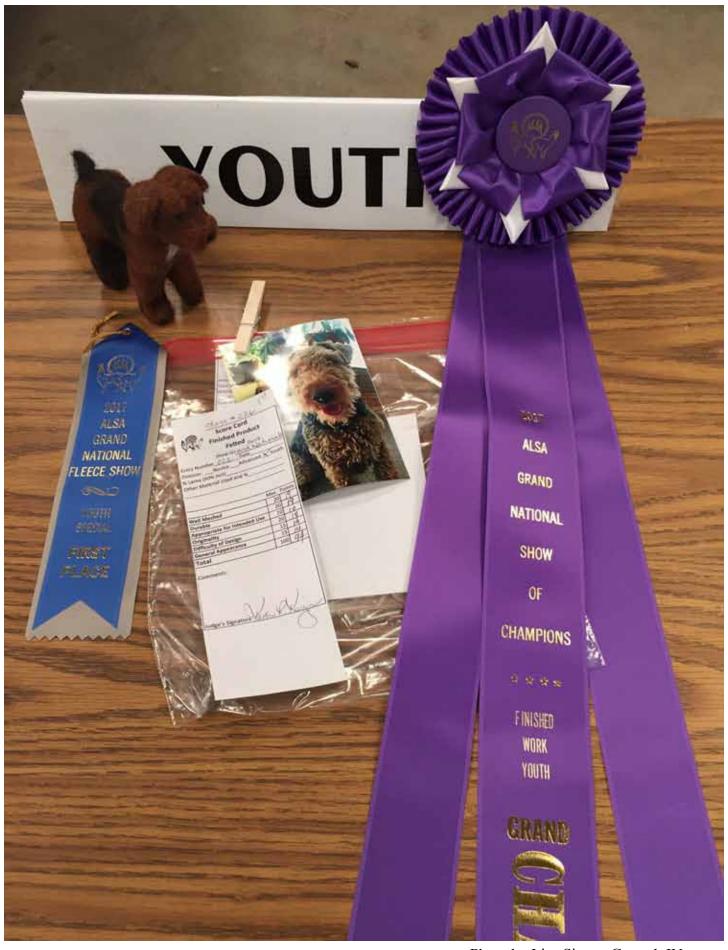

## **Hello Everyone!**

I hope you had a wonderful Halloween and for those of you that showed at Nationals a wonderful show and congratulations on your achievements.

Getting down to business I want to thank the ones of you that donated items to the auction, that made the auction so much larger with your donations. Also a big thank you to EVERYONE that bid on items in the auction your generous contributions send our youth to college.

We decided that we had so many great items that we ran the auction over two days, we had items out on Friday that closed 10 minutes after the last class was completed and another one ran the same way Saturday with all new items. Our high seller this year was in Fridays auction and was a llama printed clothes hamper.

The total raised for our youth was \$1,344! That is over two and a half scholarships. I am very proud to help represent our youth and look forward to what the money can do to help our youth with education.

Also we had a generous sponsor this year that donated \$250 to the youth that showed at the grand national this year. Glenna and I spoke a lot about what this could be used for that would directly benefit our youth and decided to divide it amongst the youth. We had 25 youth showing this year so each one got \$10.00. The youth all seemed very happy about this and we really appreciate the donation.